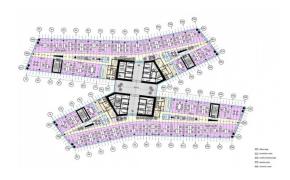

## officefinder.ro

# Office to let

## **Orhideea Towers**

Bucharest, Sector 6, 15 Soseaua Orhideelor



#### **Building information**

| Building status      | Existing    |
|----------------------|-------------|
| Year of construction | 2018        |
| Parking ratio        | 1 / 91 sq m |
| Total building area  | 36 335 sq m |

#### Commercial terms

| Office space*      | after login * |
|--------------------|---------------|
| Parking            | after login * |
| Service charge*    | after login * |
| Minimum lease term | after login * |
| Availability       | after login * |

\* Asking terms for m²/month

#### Location



#### Available space

510 og m Available office space

510 og m Minimum office space



# office**finder.ro**

## Typical floor plan



## Available space

| Floor | Vacant space        | Availability        |
|-------|---------------------|---------------------|
| 1     | please contact us * | please contact us * |
| Total | after login *       |                     |

#### Public transport

Metro: M1 Bus: 105, 601 Tram: 1, 11, 35