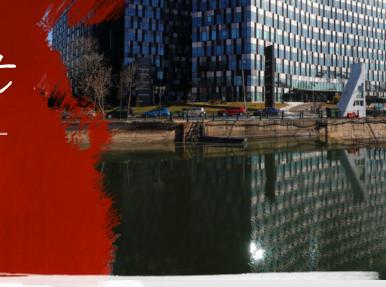

## officefinder.ro

# Office to let

## **Orhideea Towers**

Bucharest, Sector 6, 15 Soseaua Orhideelor



#### **Building information**

| Building status      | Existing    |
|----------------------|-------------|
| Year of construction | 2018        |
| Parking ratio        | 1 / 91 sq m |
| Total building area  | 36 335 sq m |

#### Commercial terms

| Office space*      | after login * |
|--------------------|---------------|
| Parking            | after login * |
| Service charge*    | after login * |
| Minimum lease term | after login * |
| Availability       | after login * |

\* Asking terms for m²/month

#### Location



#### Available space

510 og m Available office space

510 og m Minimum office space



# office**finder.ro**

## Typical floor plan



## Available space

| Floor | Vacant space        | Availability        |
|-------|---------------------|---------------------|
|