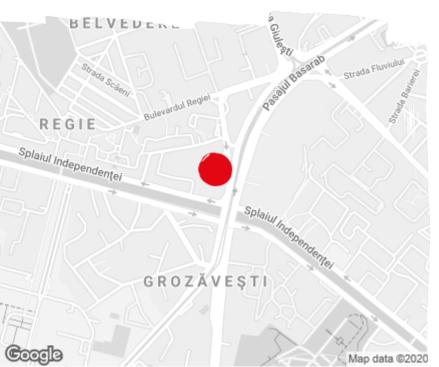

## officefinder.ro

# Office to let

## **Orhideea Towers**

Bucharest, Sector 6, 15 Soseaua Orhideelor



#### **Building information**

| Building status      | Existing    |
|----------------------|-------------|
| Year of construction | 2018        |
| Parking ratio        | 1 / 91 sq m |
| Total building area  | 36 335 sq m |

#### Commercial terms

| Office space*      | after login * |
|--------------------|---------------|
| Parking            | after login * |
| Service charge*    | after login * |
| Minimum lease term | after login * |
| Availability       | after login * |

\* Asking terms for m²/month

#### Location



#### Available space

510 og m Available office space

510 og m Minimum office space



# office**finder.ro**

## Typical floor plan



## Available space

| Floor | Vacant space        | Availability        |
|-------|---------------------|---------------------|
| 1     | please contact us * | please contact us * |
| Total | after login *       |                     |

#### Public transport

Metro: M1 Bus: 105, 601 Tram: 1, 11, 35